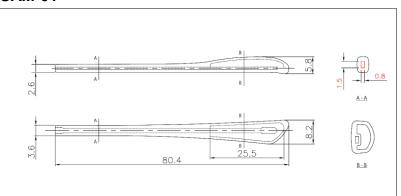

## To prevent temple tips from twisting easily!

Silicone temple tips can twist easily because of the high elasticity of the material. As a solution to the twisting, we recommend the wire core dimensions being bigger by 1.0mm than the opening of the temple tip.

Note: To allow you to experience the resistance to twisting, we have temples that are actually made to the recommended dimensions.