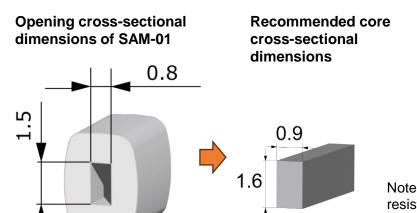

## To prevent temple tips from twisting easily!

Silicone temple tips can twist easily because of the high elasticity of the material. As a solution to the twisting, we recommend the wire core dimensions being bigger by 1.0mm than the opening of the temple tip.

Note: To allow you to experience the resistance to twisting, we have temples that are actually made to the recommended dimensions.