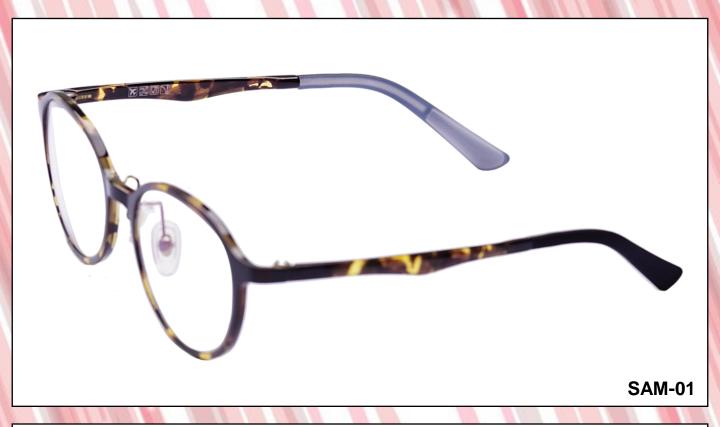

## SAM-01

The following two kinds of samples are available.

- -Front and back side: Black
- -Front: Black / Back side: Clear