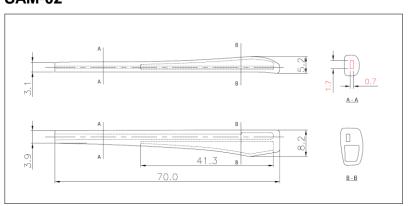

**SAM-02** 

## **SAM-02**

The following two kinds of samples are available

- -Front and back side: Black
- -Front: Black / Back side: Clear

Note: When you use the temple tip, we recommend making the core shape  $1.8 \times 0.8$ mm, which is the opening size of the temple tip + 0.1 mm.