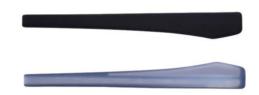

## **SAM-02**

The following two kinds of samples are available

- -Front and back side: Black
- -Front: Black / Back side: Clear

Note: When you use the temple tip, we recommend making the core shape  $1.8 \times 0.8$ mm, which is the opening size of the temple tip + 0.1 mm.