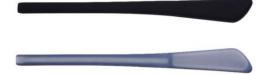

## Silicone Air Modan

Silicone temple tips have a comfortable fit. Silicone Air Modan is hollow at the end for even greater comfort. The hollow space is completely enclosed so the cleaning solution does not get into the temple tip during cleaning.